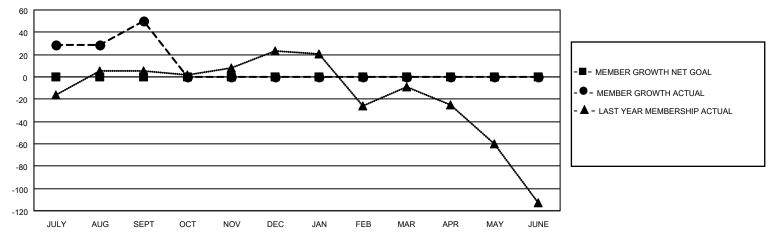

#### GOALS AND ACTUAL MEMBERS CUMULATIVE

| DROPPED CLUBS: 0 |    | 22 CLUBS OF 51 ADDED 1 OR<br>MORE NEW MEMBERS | GENDER DISTRIBUTION                 |              |  |
|------------------|----|-----------------------------------------------|-------------------------------------|--------------|--|
|                  |    | MORE NEW MEMBERS                              | MALE                                | 794 (46.87%) |  |
|                  |    |                                               | FEMALE                              | 900 (53.13%) |  |
| DROPPED MEMBERS  |    |                                               | NON BINARY                          | 0 (0.00%)    |  |
|                  | _  |                                               | PREFER NOT TO ANSWER                | 0 (0.00%)    |  |
| DECEASED         | 5  |                                               |                                     |              |  |
| CLUB CANCELLED   | 0  | CLICK HERE FOR CUMULATIVE                     | TOTAL FAMILY UNIT MEMBERS 699       |              |  |
| OTHER            | 47 | MEMBERSHIP DATA                               |                                     |              |  |
| TOTAL            | 52 |                                               | FAMILY MEMBERS PAYING HALF DUES 420 |              |  |
|                  |    |                                               |                                     |              |  |

## District 301D1

| Clubs RESULTS FOR 2021-2022 |   |   |   | Members RESULTS FOR 2021-2022 |   |     |    |
|-----------------------------|---|---|---|-------------------------------|---|-----|----|
|                             |   |   |   |                               |   |     |    |
| JULY/AUG/SEPT               | 0 | 2 | 0 | JULY/AUG/SEPT                 | 0 | 105 | 52 |
| OCT/NOV/DEC                 | 0 | 0 | 0 | OCT/NOV/DEC                   | 0 | 0   | 0  |
| JAN/FEB/MAR                 | 0 | 0 | 0 | JAN/FEB/MAR                   | 0 | 0   | 0  |
| APR/MAY/JUNE                | 0 | 0 | 0 | APR/MAY/JUNE                  | 0 | 0   | 0  |