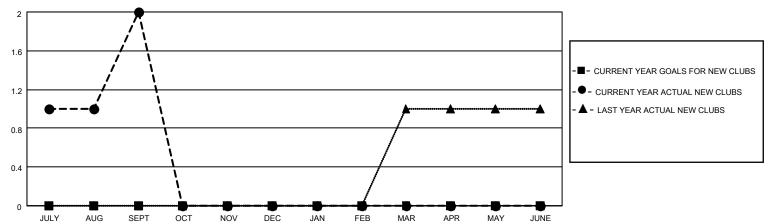

#### GOALS AND ACTUAL NEW CLUBS CUMULATIVE

## District 301D1

| Clubs RESULTS FOR 2021-2022 |   |   |   | Members RESULTS FOR 2021-2022 |   |     |    |
|-----------------------------|---|---|---|-------------------------------|---|-----|----|
|                             |   |   |   |                               |   |     |    |
| JULY/AUG/SEPT               | 0 | 2 | 0 | JULY/AUG/SEPT                 | 0 | 105 | 52 |
| OCT/NOV/DEC                 | 0 | 0 | 0 | OCT/NOV/DEC                   | 0 | 0   | 0  |
| JAN/FEB/MAR                 | 0 | 0 | 0 | JAN/FEB/MAR                   | 0 | 0   | 0  |
| APR/MAY/JUNE                | 0 | 0 | 0 | APR/MAY/JUNE                  | 0 | 0   | 0  |